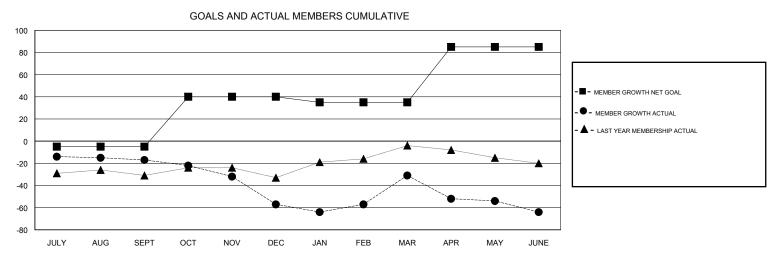

## GMT: OPEN **LOCATION TEXAS GMT CA** Clubs Members RESULTS FOR 2018-2019 RESULTS FOR 2018-2019 NEW CLUB GOAL NEW CLUBS DROPPED CLUBS MEMBER GROWTH NET MEMBER GROWTH DROPPED QUARTER QUARTER GOAL ACTUAL MEMBERS ACTUAL (including transfers) 0 0 0 -5 37 48 JULY/AUG/SEPT JULY/AUG/SEPT 0 45 26 61 OCT/NOV/DEC OCT/NOV/DEC 0 0 -5 58 29 JAN/FEB/MAR JAN/FEB/MAR 0 78 50 49 APR/MAY/JUNE APR/MAY/JUNE