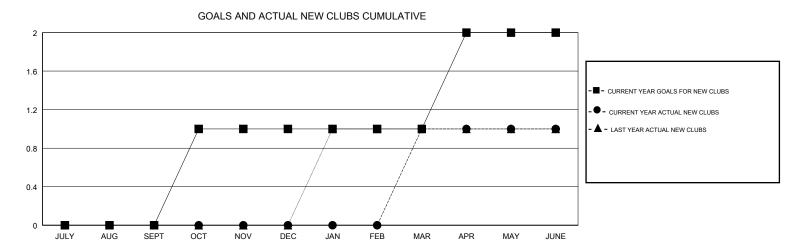

## GMT: OPEN **LOCATION TEXAS GMT CA** Clubs Members RESULTS FOR 2018-2019 RESULTS FOR 2018-2019 NEW CLUB GOAL NEW CLUBS DROPPED CLUBS MEMBER GROWTH NET MEMBER GROWTH DROPPED QUARTER QUARTER GOAL ACTUAL MEMBERS ACTUAL (including transfers) 0 0 0 -5 37 48 JULY/AUG/SEPT JULY/AUG/SEPT 0 45 26 61 OCT/NOV/DEC OCT/NOV/DEC 0 0 -5 58 29 JAN/FEB/MAR JAN/FEB/MAR 0 78 50 49 APR/MAY/JUNE APR/MAY/JUNE